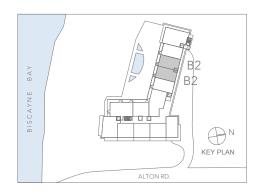

## RESIDENCE B2 & B2-REVERSE

2 BEDROOMS + DEN | 2.5 BATHROOMS

## **RESIDENCES B2**

| 303, 403, 503, 603, 703, 803 |                |               |
|------------------------------|----------------|---------------|
| RESIDENCES B2 - REVERSE      |                |               |
| 304, 404, 504, 604, 704, 804 |                |               |
|                              |                |               |
| AREA                         | SQ FT          | SQ M          |
| INTERIOR                     | SQ FT<br>1,441 | SQ M<br>133.8 |
|                              |                |               |