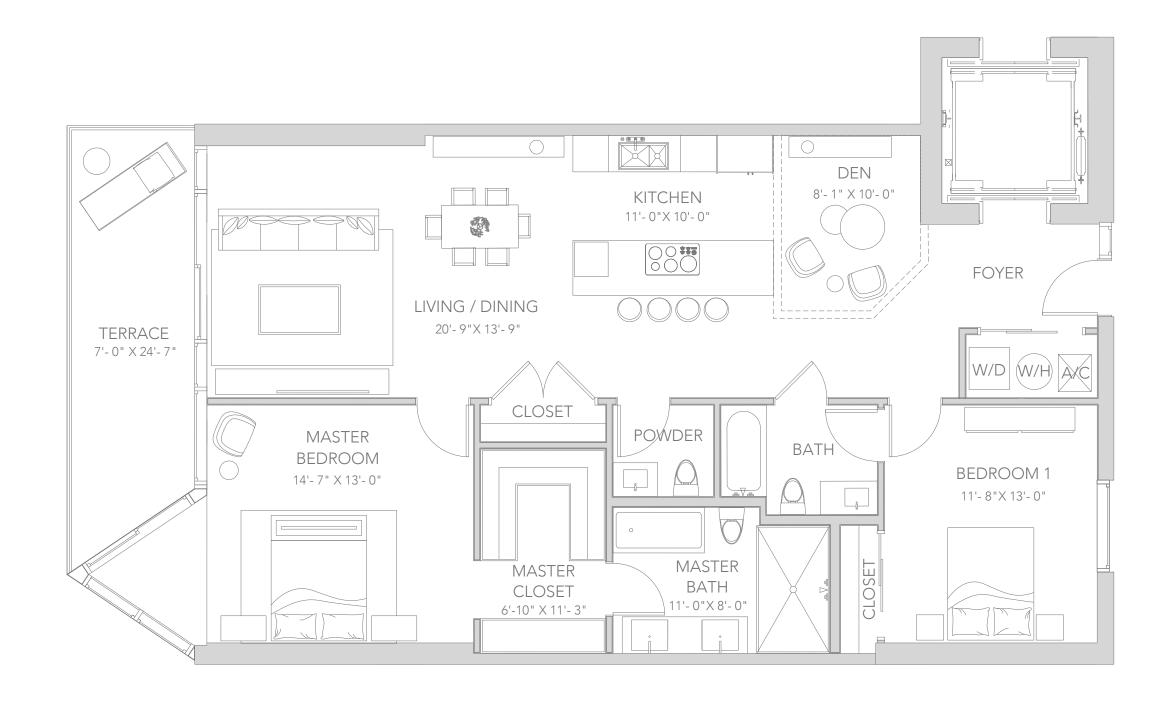

## RESIDENCE B2 & B2-REVERSE

2 BEDROOMS + DEN | 2.5 BATHROOMS

## **RESIDENCES B2**

| 303, 403, 503, 603, 703, 803 |                |               |
|------------------------------|----------------|---------------|
| RESIDENCES B2 - REVERSE      |                |               |
| 304, 404, 504, 604, 704, 804 |                |               |
|                              |                |               |
| AREA                         | SQ FT          | SQ M          |
| INTERIOR                     | SQ FT<br>1,441 | SQ M<br>133.8 |
|                              |                |               |